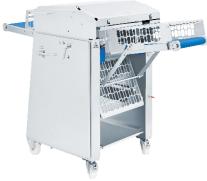

d parts, for example ham or shoulder, manually with open top.

#### Maschinenausstattung

- infeed conveyor
- discharge slide sheet
- blade gap infinitely adjustable
- spring suspended blade holder for perfect derinding results
- tooth roller with scraper comb
- spring suspended pressure roller, 3-stage variability in height
- infeed conveyor and pressure roller for automatic derinding, can be removed without tools
- exchangeable infeed table and foot switch bar to derind round pieces with open top (machine can be effortlessly converted)
- safety cover on the machine infeed
- access protection at the rear for improved safety during work
- NOCK POWER PLATES® provide robustness and service friendliness
- centring plate positions the stacking container (E1, E2), can be removed without tools



Cortex CB 460, rear view with optional discharge conveyor

#### **Options**

- discharge conveyor with safety cover for increased safety at work
- plastic modular belts
- inflated pressure balloon
- cleaning trolley / storage trolley

#### **Further advantages**

- low side walls for optimal working in open top operation
- Made in Germany



Cortex CB 460, open top

## Technical Data Cortex CB 460

cutting width 430 mm
cutting speed 24 m/min
max. throughput height 90 mm
motor performance 0.75 kW

electrical connection 3 L - PE - 400 V - 50 Hz (1)

weight 218 kg (2)

overall dimension W x H x D  $800 \times 2025 \times 1250 / 1820 \text{ mm}^{(2)}$ 

- (1) other voltages upon request
- (2) without/with discharge conveyor

NOCK Maschinenbau GmbH

Industriestrasse 14 77948 Friesenheim GERMA