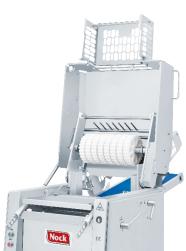

#### **Further advantages**

- low side walls for optimal working in open top operation
- Made in Germany

Cortex CB 460, open top